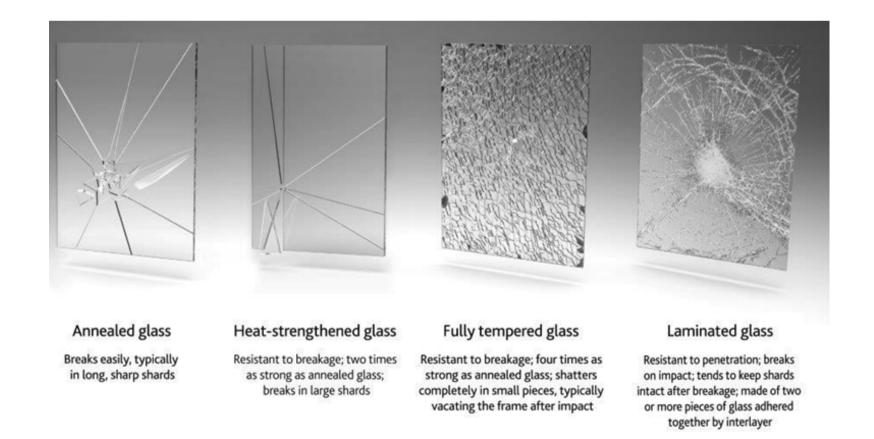

### **DURABILITY**

- Glass-Glass modules use a glass of 2 mm 2.1 mm thickness
- Glass is not tempered, instead, it is heat-treated

Greater susceptibility to damage because of a difference in strength, impact seen in routine scenarios e.g. small pebbles hitting the back glass during grass cutting